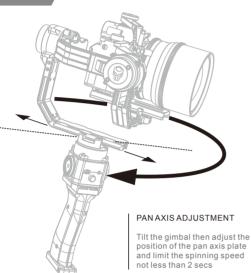

### RANGE OF MOVEMENT

Wireless Communication

360 degrees Pan range of movement

Tilt up 90 degrees, tilt down 36 degrees Roll range of movement 10 degrees right or left