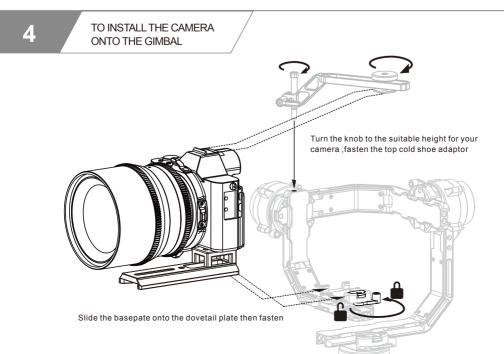

### SETTING UP THE CAMERA AND BASEPLATE

Mount the camera on the base plate then fix the camera with the 1/4 mounting screw. For long lenses, the lens support can be mounted to the base plate and fixed with the 1/4 hex screw.

While using larger lenses with wider front elements, use the riser to rise the camera to a comfortable height for the