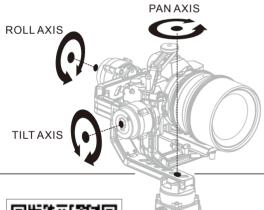

### RANGE OF MOVEMENT

Wireless Communication

360 degrees Pan range of movement

Tilt up 90 degrees, tilt down 36 degrees Roll range of movement 10 degrees right or left