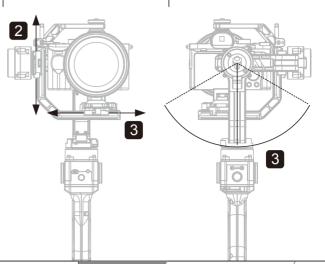

# HORIZONTAL CENTRE OF GRAVITY ADJUSTMENT FOR TILT AXIS Slide the baseplate until horizontally balanced

### 2 VERTICAL CENTRE OF GRAVITY

ADJUSTMENT FOR TILT AXIS Slide the plate until the camera is

### LEET AND RIGHT BALANCE ADJUSTMENT FOR TILT AXIS

Slide the plate to the left or right until