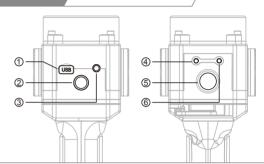

### **CONTROL PANEL**

- 1.USB socket (for firmware upgrade)
- 2. Mode (press and hold for 3 secs to standby/switching mode)
- 3. Expansion interface
- 4. LED signal light
- 5. Rocking knob
- 6. On/Off

(press and hold for 3 secs to turn off the power and click 3 times for auto calibration)