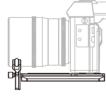

### SETTING UP THE CAMERA AND BASEPLATE

Mount the camera on the base plate then fix the camera with the 1/4 mounting screw. For long lenses, the lens support can be mounted to the base plate and fixed with the 1/4 hex screw.

While using larger lenses with wider front elements, use the riser to rise the camera to a comfortable height for the