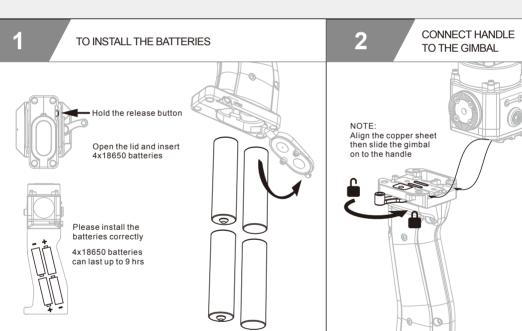

### ( CAUTION

Please always use Tilta approved charger to charge batteries. Please keep batteries away from heat. Do not place batteries in fire to prevent explosion.

Please avoid severe collision and damage to the battery. Do not disassemble batteries.





### SETTING UP THE CAMERA AND BASEPLATE







Mount the camera on the base plate then fix the camera with the 1/4 mounting screw. For long lenses, the lens support can be mounted to the base plate and fixed with the 1/4 hex screw.



While using larger lenses with wider front elements, use the riser to rise the camera to a comfortable height for the



# HORIZONTAL CENTRE OF GRAVITY ADJUSTMENT FOR TILT AXIS Slide the baseplate until horizontally balanced

### 2 VERTICAL CENTRE OF GRAVITY

ADJUSTMENT FOR TILT AXIS Slide the plate until the camera is



### LEET AND RIGHT BALANCE ADJUSTMENT FOR TILT AXIS

Slide the plate to the left or right until





### **CONTROL PANEL**



- 1.USB socket (for firmware upgrade)
- 2. Mode (press and hold for 3 secs to standby/switching mode)
- 3. Expa