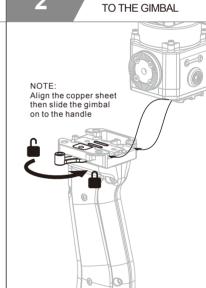

### **AUTO CALIBRATION**

- 1. Install the lens and camera then adjust the physical balance.
- 2. Turn on the gimbal, click ON/OFF button 3 times for auto calibration(this might need up to 25 secs)
- 3. If the gimbal vibrates at certain angle, stay the postion then click ON/OFF 3 times for another auto calibration
- ${\bf 4.\ Until\ the\ motor\ stops\ vibrating.\ If\ the\ vibration\ continues,}$ you will need to adjust the motor specs in the App for GRAVITY G1.