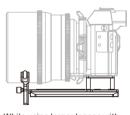

# HORIZONTAL CENTRE OF GRAVITY ADJUSTMENT FOR TILT AXIS Slide the baseplate until horizontally balanced

### 2 VERTICAL CENTRE OF GRAVITY

ADJUSTMENT FOR TILT AXIS Slide the plate until the camera is

### LEET AND RIGHT BALANCE ADJUSTMENT FOR TILT AXIS

Slide the plate to the left or right until