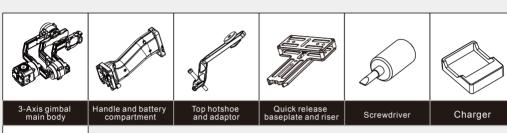

### ( CAUTION

Please always use Tilta approved charger to charge batteries. Please keep batteries away from heat. Do not place batteries in fire to prevent explosion.

Please avoid severe collision and damage to the battery. Do not disassemble batteries.





### SETTING UP THE CAMERA AND BASEPLATE







Mount the camera on the base plate then fix the camera with the 1/4 mounting screw. For long lenses, the lens support can be mounted to the base plate and fixed with the 1/4 hex screw.



While using larger lenses with wider front elements, use the riser to rise the camera to a comfortable height for the



# HORIZONTAL CENTRE OF GRAVITY ADJUSTMENT FOR TILT AXIS Slide the baseplate until horizontally balanced

### 2 VERTICAL CENTRE OF GRAVITY

ADJUSTMENT FOR TILT AXIS Slide the plate